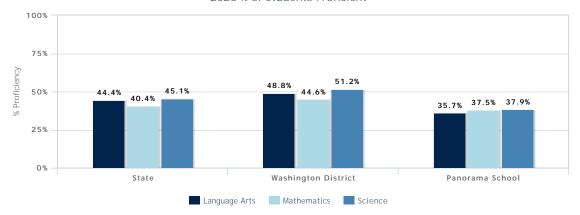

## Student Proficiency Results for Panorama School

District

Washington Distric

School

Panorama School 🔽

Grades ▶

All

Language Arts
36%

Mathematics 38%

Science 38%

2023 % of Students Proficient